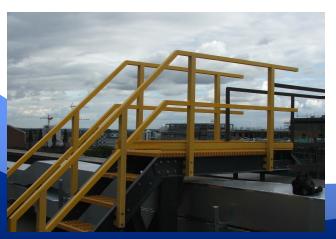

## **GRP Rooftop Walkways and Platforms**

GRP Is an excellent product to use when producing a platform for a roof. GRP is extremely strong, lightweight, UV stable weather resistant.

Captrad are able to work with any designers and can even draw up any customer requirements when necessary to create various solutions and we can prefabricate the platforms prior to installation.

Due to the weight of the products this reduces vast amounts of money and time on installation costs thus making the use of GRP Platforms the perfect choice for any roof top application.