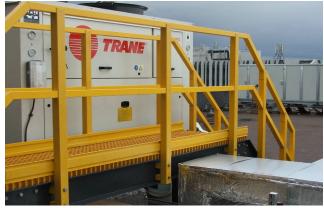

## **GRP Rooftop Walkways and Platforms**

GRP Is an excellent product to use when producing a platform for a roof. GRP is extremely strong, lightweight, UV stable weather resistant.

Captrad are able to work with any designers and can even draw up any customer requirements when necessary to create various solutions and we can prefabricate the platforms prior to installation.

Due to the weight of the products this reduces vast amounts of money and time on installation costs thus making the use of GRP Platforms the perfect choice for any roof top application.