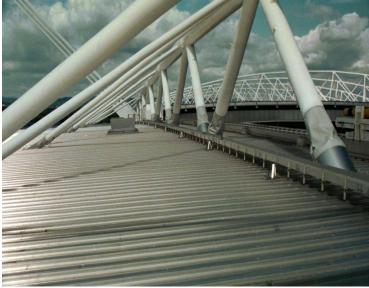

## **GRP Rooftop Walkways and Platforms**

GRP Grating is an excellent choice for Rooftop walkways – they are light weight compared to metal, offer high strength, excellent non slip properties in any kind of weather, UV Stable, can easily be cut on site.

GRP Grating rooftop walkways are also maintenance free as with virtually any grp product once it has been installed

All our grating is available in various sizes and colours to adapt to any working environment. We can also provide GRP Handrails and Platforms to work along side the walkways