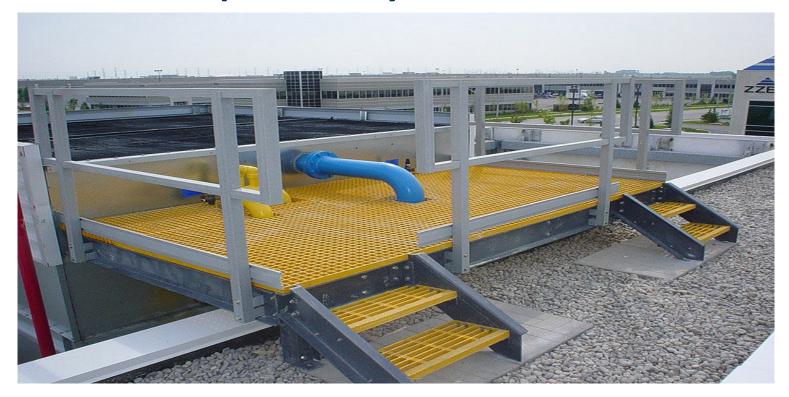

## **GRP Rooftop Walkways and Platforms**

GRP Is an excellent product to use when producing a platform for a roof. GRP is extremely strong, lightweight, UV stable weather resistant.

Captrad are able to work with any designers and can even draw up any customer requirements when necessary to create various solutions and we can prefabricate the platforms prior to installation.

Due to the weight of the products this reduces vast amounts of money and time on installation costs thus making the use of GRP Platforms the perfect choice for any roof top application.