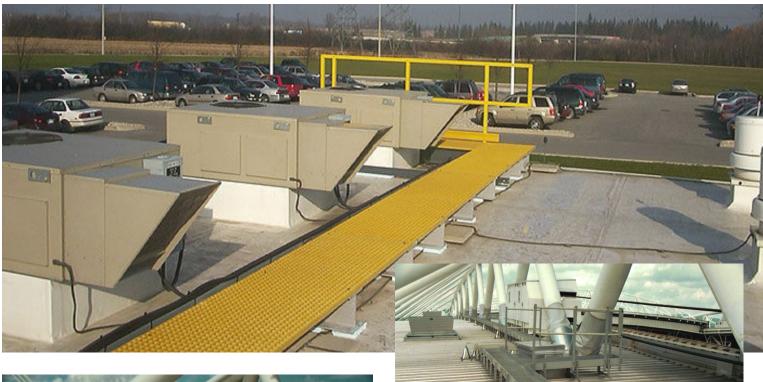

## **GRP Rooftop Walkways and Platforms**

GRP Grating is an excellent choice for Rooftop walkways – they are light weight compared to metal, offer high strength, excellent non slip properties in any kind of weather, UV Stable, can easily be cut on site.

GRP Grating rooftop walkways are also maintenance free as with virtually any grp product once it has been installed

All our grating is available in various sizes and colours to adapt to any working environment. We can also provide GRP Handrails and Platforms to work along side the walkways